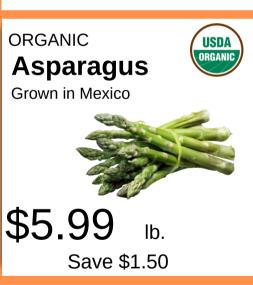

New York Produce Sheets



October 1 - October 15, 2022









\$9.99 lb. Save \$2.00

## **Chicken Breaded Cutlet**



\$9.99 lb. Save \$2.00



SHOP OCTOBER SALES IN-STORE AND ONLINE TODAY!

## **DELICIOUS, FRESH & 100% ORGANIC PRODUCE!**





Save \$1.50







## NO NEED TO LEAVE YOUR HOME; ORDER VIA INSTACART & DOORDASH TODAY!

**BRIARCLIFF • EASTCHESTER • MT. KISCO • SOMERS** 

Prices effective October 1 - October 15, 2022. All advertised items may not be available in all store locations or when prohibited by law. Items and prices are subject to change. We are not responsible for any typographical or errors in product description. Sales tax applied according to applicable law. Illustrations are for the purpose of design only and may not clearly depict products on sale. In the event of a discrepancy between the online circular and the printed circular, the online circular governs. We reserve the right to limit quantity. While supplies last. Sale prices require Loyalty Rewards Membership