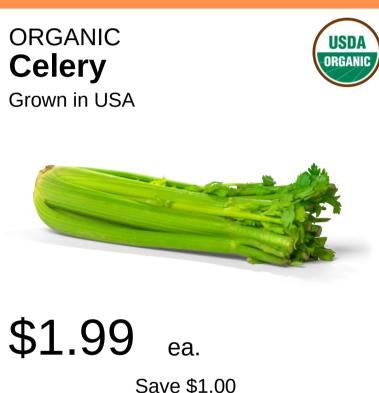

New York Produce Sheets



October 1 - October 15, 2022









\$9.99 lb. Save \$2.00

## **Chicken Breaded Cutlet**



\$9.99 lb. Save \$2.00



SHOP OCTOBER SALES IN-STORE AND ONLINE TODAY!

## **DELICIOUS, FRESH & 100% ORGANIC PRODUCE!**





Save \$1.50







## NO NEED TO LEAVE YOUR HOME; ORDER VIA INSTACART & DOORDASH TODAY!

**BRIARCLIFF • EASTCHESTER • MT. KISCO • SOMERS** 

Prices effective October 1 - October 15, 2022. All advertised items may not be available in all store locations or when prohibited by law. Items and prices are subject to change. We are not responsible for any typographical or errors in product description. Sales tax applied according to applicable law. Illustrations are for the purpose of design only and may not clearly depict products on sale. In the event of a discrepancy between the online circular and the print