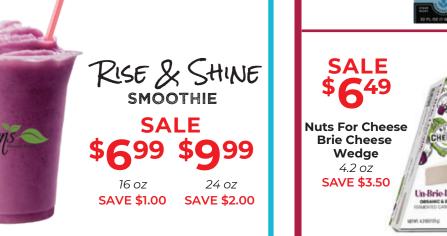

### HANDCTZAFTED SALADS AND WIZAPS

\$1399 (lb.

**Blackened** 

**SAVE \$2.00** 

32 fl oz

USDA

2

ROLL SWELL BERGRENTS, RETHRESONS.